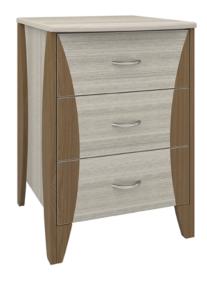

## Bedside Cabinet 3 Drawers

Refreshing as the sea air its name represents, the streamlined Long Beach Collection's dual-toned look is the perfect match for any décor. Long Beach features chamfered side frames and front overlay design; extended tops provide additional space. The distinctive leg design has stylish dimensional appeal. The product is required to be wall mounted for safety. Using the kit provided, please follow provided instructions exactly.

Model: LBBS30 21.25W 20D 30H