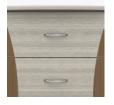

## Bedside Cabinet 3 Drawers

Refreshing as the sea air its name represents, the streamlined Long Beach Collection's dual-toned look is the perfect match for any décor. Long Beach features chamfered side frames and front overlay design; extended tops provide additional space. The distinctive leg design has stylish dimensional appeal. The product is required to be wall mounted for safety. Using the kit provided, please follow provided instructions exactly.