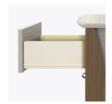

#### **Drawers**

Are constructed with both dowel and mechanical fasteners for additional strength. 100lb static and dynamic load Euro Drawer Slides allow for easy opening and closing.