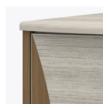

## Bedside Cabinet 3 Drawers

Refreshing as the sea air its name represents, the streamlined Long Beach Collection's dual-toned look is the perfect match for any décor. Long Beach features chamfered side frames and front overlay design; extended tops provide additional space. The distinctive leg design has stylish dimensional appeal. The product is required to be wall mounted for safety. Using the kit provided, please follow provided instructions exactly.

Model: LBBS30 21.25W 20D 30H