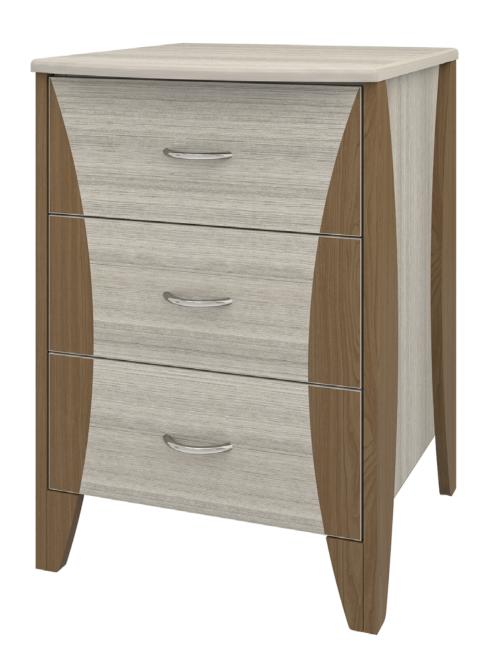

## Bedside Cabinet 3 Drawers

Refreshing as the sea air its name represents, the streamlined Long Beach Collection's dual-toned look is the perfect match for any décor. Long Beach features chamfered side frames and front overlay design; extended tops provide additional space. The distinctive leg design has stylish dimensional appeal. The product is required to be wall mounted for safety. Using the kit provided, please follow provided instructions exactly.

Model: LBBS30 21.25W 20D 30H